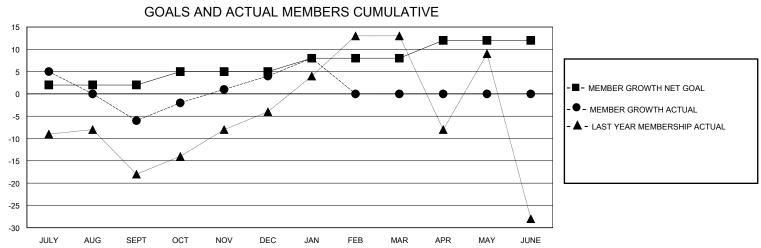

## MONTHLY MEMBERSHIP PROGRESS REPORT

District 33 N

| GMT:          |               |             | GMT CA        |                               |                        |                         |                                                    |  |
|---------------|---------------|-------------|---------------|-------------------------------|------------------------|-------------------------|----------------------------------------------------|--|
|               | Club          | os          |               | Members RESULTS FOR 2023-2024 |                        |                         |                                                    |  |
|               | RESULTS FOR   | R 2023-2024 |               |                               |                        |                         |                                                    |  |
| QUARTER       | NEW CLUB GOAL | NEW CLUBS   | DROPPED CLUBS | QUARTER MEMB                  | BER GROWTH NET<br>GOAL | MEMBER GROWTH<br>ACTUAL | DROPPED<br>MEMBERS ACTUAL<br>(including transfers) |  |
| JULY/AUG/SEPT | 0             | 0           | 0             | JULY/AUG/SEPT                 | 2                      | 12                      | 17                                                 |  |
| OCT/NOV/DEC   | 1             | 0           | 1             | OCT/NOV/DEC                   | 3                      | 27                      | 16                                                 |  |
| JAN/FEB/MAR   | 0             | 0           | 0             | JAN/FEB/MAR                   | 3                      | 6                       | 2                                                  |  |
| APR/MAY/JUNE  | 0             | 0           | 0             | APR/MAY/JUNE                  | 4                      | 0                       | 0                                                  |  |