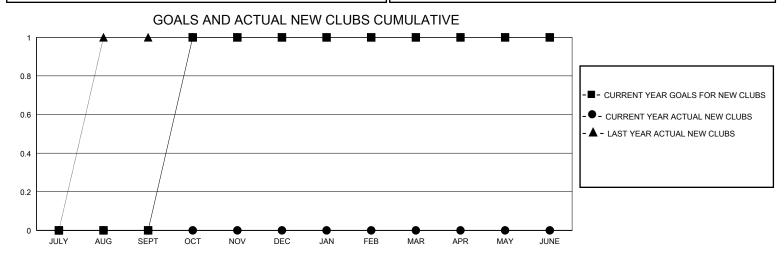

## MONTHLY MEMBERSHIP PROGRESS REPORT

District 33 N

| GMT:          |               |             | GMT CA        |                               |                        |                         |                                                    |  |
|---------------|---------------|-------------|---------------|-------------------------------|------------------------|-------------------------|----------------------------------------------------|--|
|               | Club          | os          |               | Members RESULTS FOR 2023-2024 |                        |                         |                                                    |  |
|               | RESULTS FOR   | R 2023-2024 |               |                               |                        |                         |                                                    |  |
| QUARTER       | NEW CLUB GOAL | NEW CLUBS   | DROPPED CLUBS | QUARTER MEMB                  | BER GROWTH NET<br>GOAL | MEMBER GROWTH<br>ACTUAL | DROPPED<br>MEMBERS ACTUAL<br>(including transfers) |  |
| JULY/AUG/SEPT | 0             | 0           | 0             | JULY/AUG/SEPT                 | 2                      | 12                      | 17                                                 |  |
| OCT/NOV/DEC   | 1             | 0           | 1             | OCT/NOV/DEC                   | 3                      | 27                      | 16                                                 |  |
| JAN/FEB/MAR   | 0             | 0           | 0             | JAN/FEB/MAR                   | 3                      | 6                       | 2                                                  |  |
| APR/MAY/JUNE  | 0             | 0           | 0             | APR/MAY/JUNE                  | 4                      | 0                       | 0                                                  |  |